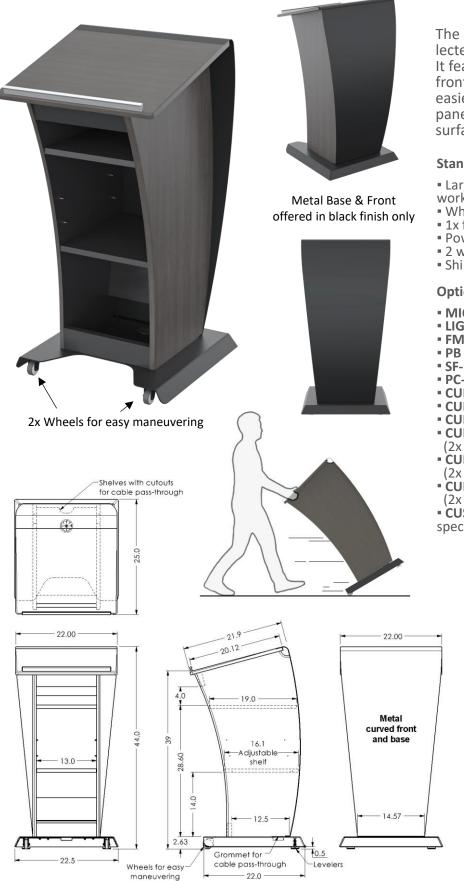

## LEX24 Mobile Modern Lectern

UDIO VISUA **FURNITURE** International

The unique, modern and sturdy design of this LEX24 lectern will attract the attention of your audience. It features black power coated metal base and curved front suitable for magnetic logo, two wheels for easier maneuverability, highly resistant thermowrap panels with shelf compartments, and a large reading surface with pen/paper stop.

## **Standard Features**

Large 22" W x 20" D Highly resistant thermowrap surf(x) work surface with pen/paper stop.

- Wheels on base for easy maneuvering.
- Ix fixed and 1x adjustable self for document storage.
- Power coated metal base and curved front (BLACK ONLY).
- 2 wheels for easier maneuverability and levelers on front.
- Ships assembled.

## **Specifications**

Model: LEX24 Width: 22.5" **Depth:** 25.0" Height: 44.0"

**Finishes:** 

The information contained in this drawing is the sole property of Audio Visual Furniture International. Any reproduction in part or as a whole without the written permission of Audio Visual Furniture International is prohibited. We can build or modify stock configurations to suit customer specifications. Please contact us to discuss how this service can help meet your needs. Some quantity restrictions may apply. Specification subject to change without notice. Computers, cameras, monitors, etc. are shown to illustrate product usage and are not included unless otherwise noted.